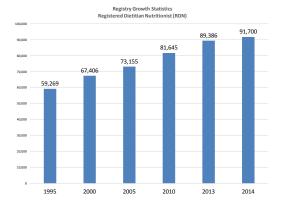

## **Update Topics**

- Registry Statistics
- Entry-Level Dietetics Practice Audit
- PDP Practice Competencies Initiative
- Graduate Degree Registration Eligibility Requirement Resources
- Database Transition From Social Security Numbers
- Online Registration Eligibility System Revision
- Advanced Clinical Nutrition Practice Credential
- Interdisciplinary Specialist Certification