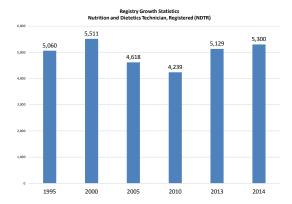

## **Update Topics**

- Registry Statistics
- Entry-Level Dietetics Practice Audit
- PDP Practice Competencies Initiative
- Graduate Degree Registration Eligibility Requirement Resources
- Database Transition From Social Security Numbers
- Online Registration Eligibility System Revision
- Advanced Clinical Nutrition Practice Credential
- Interdisciplinary Specialist Certification