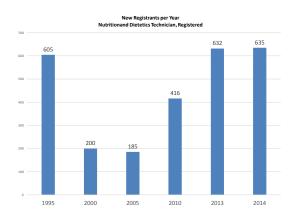

## **Update Topics**

- Registry Statistics
- Entry-Level Dietetics Practice Audit
- PDP Practice Competencies Initiative
- Graduate Degree Registration Eligibility Requirement Resources
- Database Transition From Social Security Numbers
- Online Registration Eligibility System Revision
- Advanced Clinical Nutrition Practice Credential
- Interdisciplinary Specialist Certification