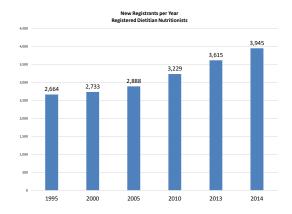

## **Update Topics**

- Registry Statistics
- Entry-Level Dietetics Practice Audit
- PDP Practice Competencies Initiative
- Graduate Degree Registration Eligibility Requirement Resources
- Database Transition From Social Security Numbers
- Online Registration Eligibility System Revision
- Advanced Clinical Nutrition Practice Credential
- Interdisciplinary Specialist Certification