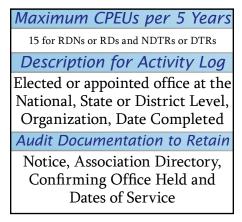

## 190. Professional Leadership

Holding an elected or appointed office in a dietetics or dietetics-related national, state, or district organization that contributes to the acquisition of leadership skills and professional development can be awarded CPEUs. You must complete the term in your current recertification cycle.

Please note that training on the topic of Professional Leadership would not qualify under this activity type (please see 150 Interactive Workshops or 170 Lectures/Seminars).

A maximum of 3 CPEUs per year or a total of 15 CPEUs per 5-year reporting period can be awarded to RDs, RDNs, and NDTRs or DTRs. Maximum CPEUs per 5 Years 30 for RDNs or RDs, 20 for NDTRs or DTRs Description for Activity Log Event Title, Provider, Date Completed, CPEUs Requested Audit Documentation to Retain Certificate of Completion or agenda/timing outline Provider Contact Information