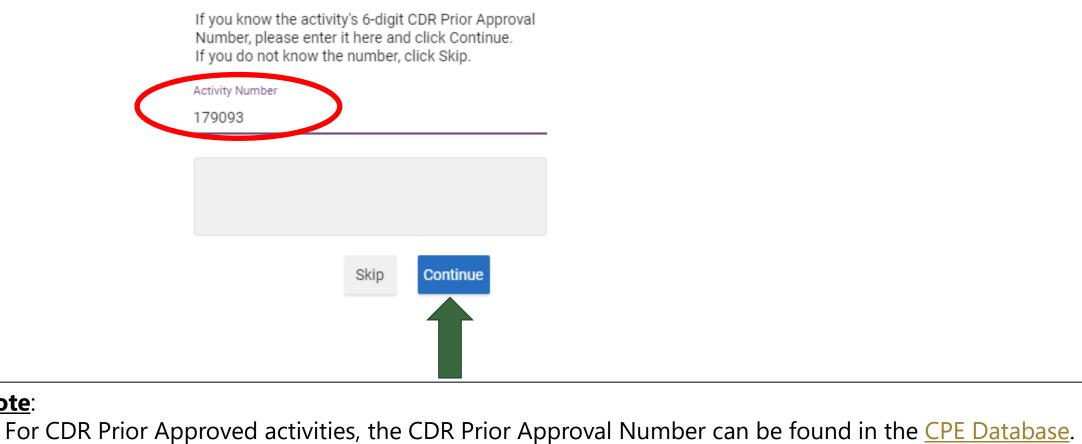

**Step 6:** Auto Entry – For CDR Prior Approved activities enter the 6-digit CDR Prior Approval Number and click "Continue." If you do not know the CDR Prior Approval Number or the activity is not Prior Approved by CDR, click "Skip" and proceed to Step 8.