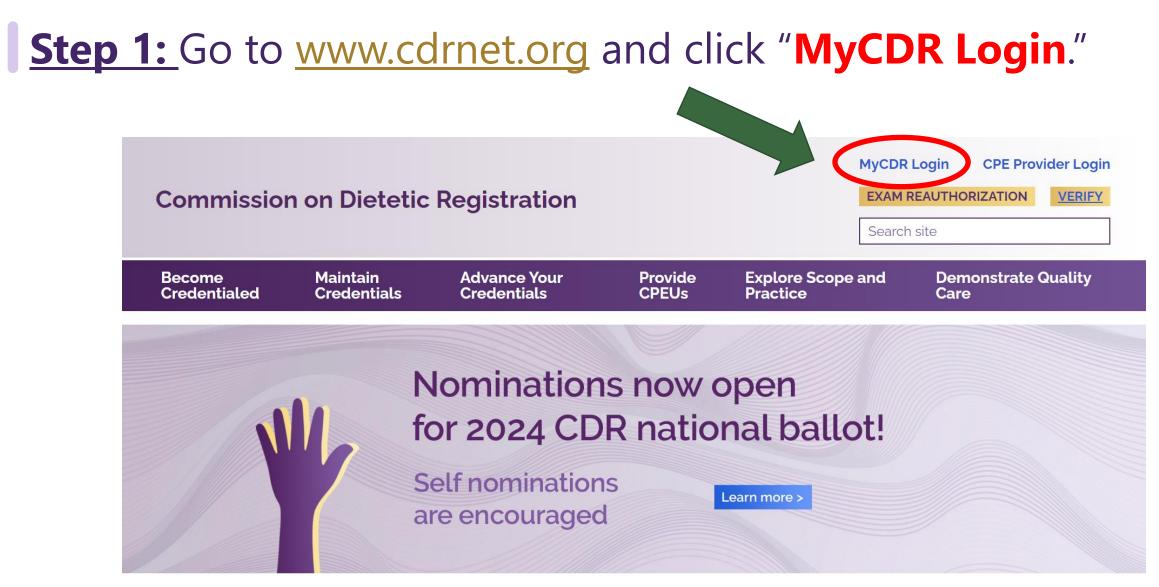

#### Commission on Dietetic Registration

the credentialing agency for the Academy of Nutrition and Dietetics