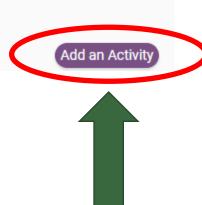

er the Professional Development Portfolio by clicking "Record your Activities" from the Dashboard or "PDP" from the left navigation pane.



**Academy of Nutrition** 

right. and Dietetics

### **<u>Step 4</u>**: Click "Access Log" next to your cycle to begin recording activities.



5



### Step 5: Click "Add an Activity."

#### PDP Activity Log

#### **Registered Dietitian Nutritionist or Registered Dietitian**

Cycle Start Date 06/01/2022 Cycle End Date 05/31/2027

Log Status - Not submitted for approval

You have logged 106 CPEUs out of 75 required for recertification

You have completed the miniumum number of CPE required for this certification cycle. Please remember to click Finish -Submit log for processing before the end of your certification cycle.

Finish - submit Activity Log





**Step 6:** Auto Entry – For CDR Prior Approved activities enter the 6-digit CDR Prior Approval Number and click "Continue." If you do not know the CDR Prior Approval Number or the activity is not Prior Approved by CDR, click "Skip" and proceed to Step 8.





Note:

Commission on Dietetic Registration the credentialing agency for th Academy of Nutrition and Dietetics



## **<u>Step 7:</u>** Completing the Activity Detail Page with Auto Entry

**Note:** The date of completion can be entered by typing the date or by selecting the down arrow and using the calendar feature.

> Commission on Dietetic Registration the credentialing agency for the Academy of Nutrition

and Dietetics



**Note:** Practitioners will no longer select a Sphere and Competency or write an impact statement when re