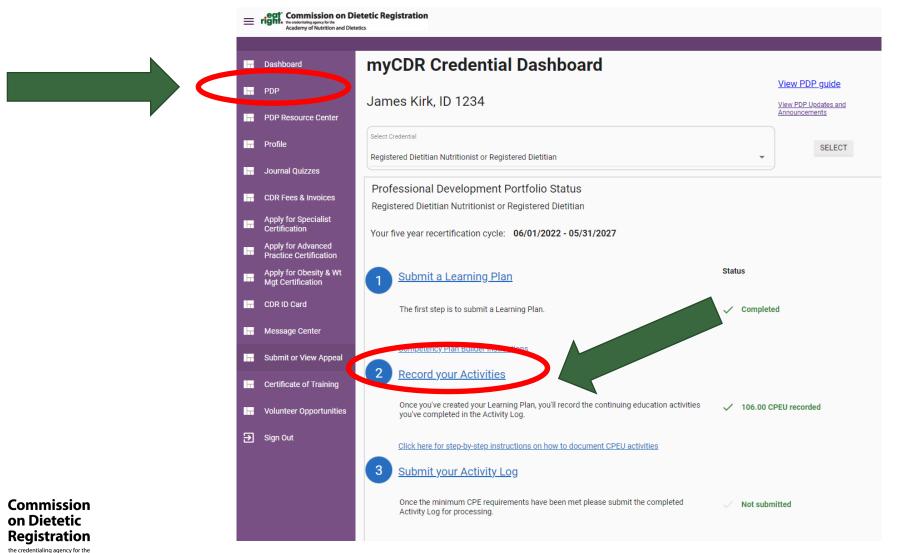

## <u>Step 3:</u> Enter the Professional Development Portfolio by clicking "Record your Activities" from the Dashboard or "PDP" from the left navigation pane.

**Academy of Nutrition** 

right. and Dietetics