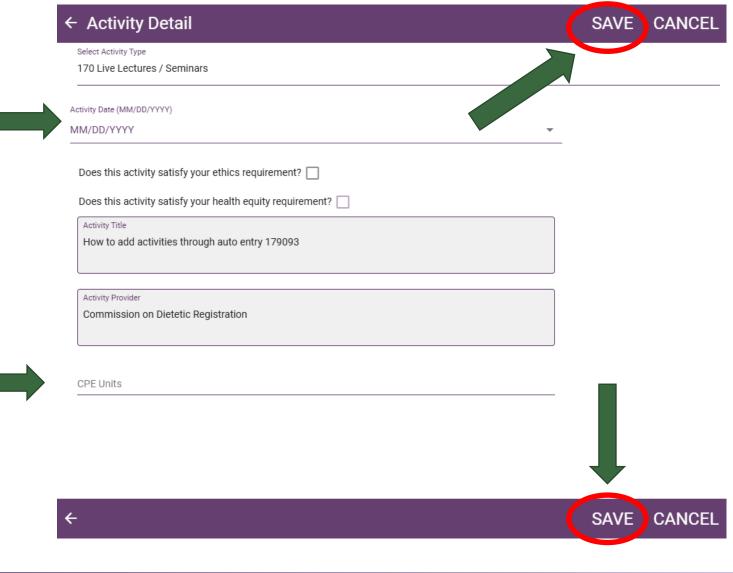

## **<u>Step 7:</u>** Completing the Activity Detail Page with Auto Entry

**Note:** The date of completion can be entered by typing the date or by selecting the down arrow and using the calendar feature.

> Commission on Dietetic Registration the credentialing agency for the Academy of Nutrition

and Dietetics

**Note:** Practitioners will no longer select a Sphere and Competency or write an impact statement when recording an activity in the Activity Log. Instead, practitioners will reflect on the Spheres and Competencies that best describe their learning when completing the updated Step 3: Self-Assessment.