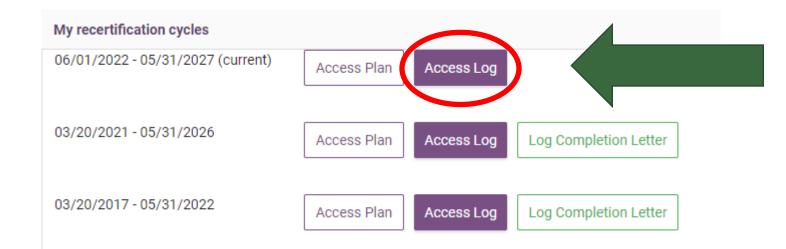

### **<u>Step 4</u>**: Click "Access Log" next to your cycle to begin recording activities.

5