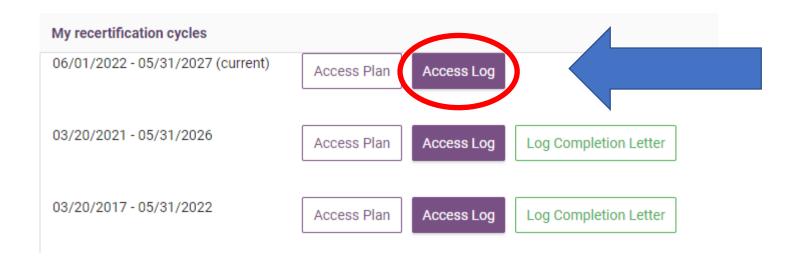

### Step 4: Click "Access Log" next to your cycle to begin recording activities.