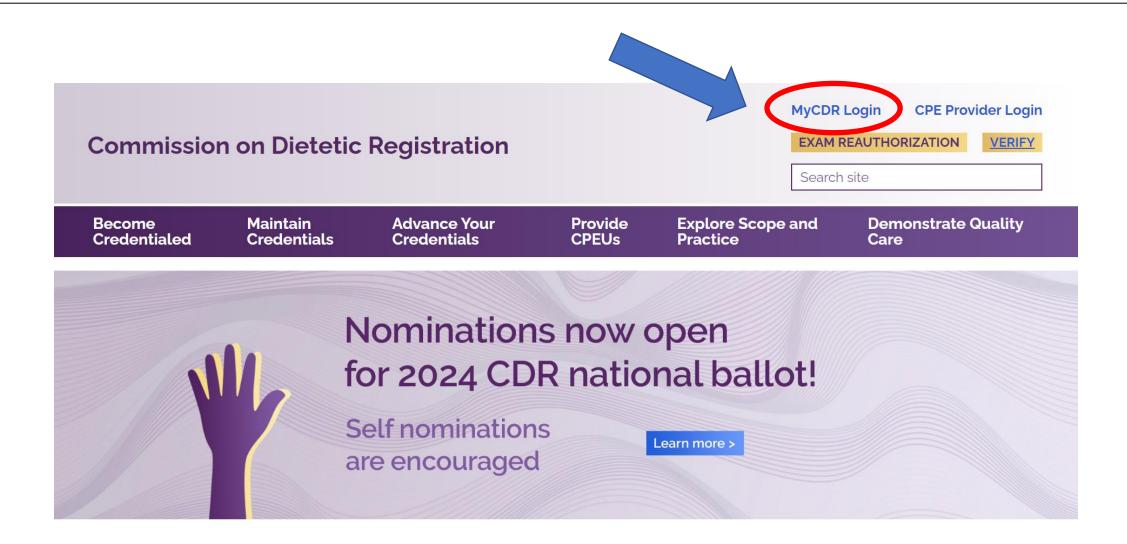

# Activity Log Instructions

# Commission on Dietetic Registration

the credentialing agency for the

Academy of Nutrition
and Dietetics

## Step 1: Go to www.cdrnet.org and Click "MyCDR Login"



### Step 2: Log in to your MyCDR account with your username and password



#### **Helpful Tips:**

- Your login information is the same as your Academy login.
- Your username is typically your ID number. Start with the first number after R00's (ex. 456789)
- Forgot your username or password? Click the "Forgot Password / Username". Follow the appropriate prompt to either reset password or have the system email your login information.

# <u>Step 3</u>: Enter the Professional Development Portfolio by Clicking "Record your Activities" from the Dashboard or "PDP" from the left navigation pane.



### Step 4: Click "Access Log" next to your cycle to begin recording activities.



## Step 5: Click "Add an Activity"

#### PDP Activity Log

#### Registered Dietitian Nutritionist or Registered Di