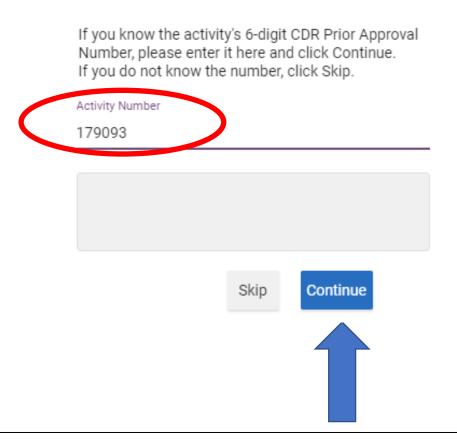

# <u>Step 6</u>: Auto Entry - For CDR Prior Approved activities enter the 6-digit CDR Prior Approval Number and Click "Continue"

#### Note:

- For CDR approved activities the CDR Prior Approval Number can be found in the <u>CPE Database</u>.
- If you do not know the CDR Prior Approval Number or the activity is not Prior Approved by CDR,
   Click "Skip"