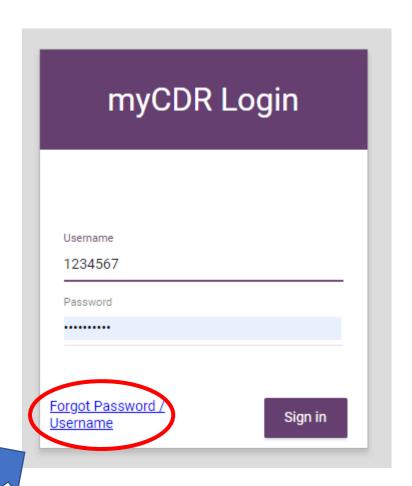

### Step 2: Log in to your MyCDR account with your username and password

#### **Helpful Tips:**

- Your login information is the same as your Academy login.
- Your username is typically your ID number. Start with the first number after R00's (ex. 456789)
- Forgot your username or password? Click the "Forgot Password / Username". Follow the appropriate prompt to either reset password or have the system email your login information.