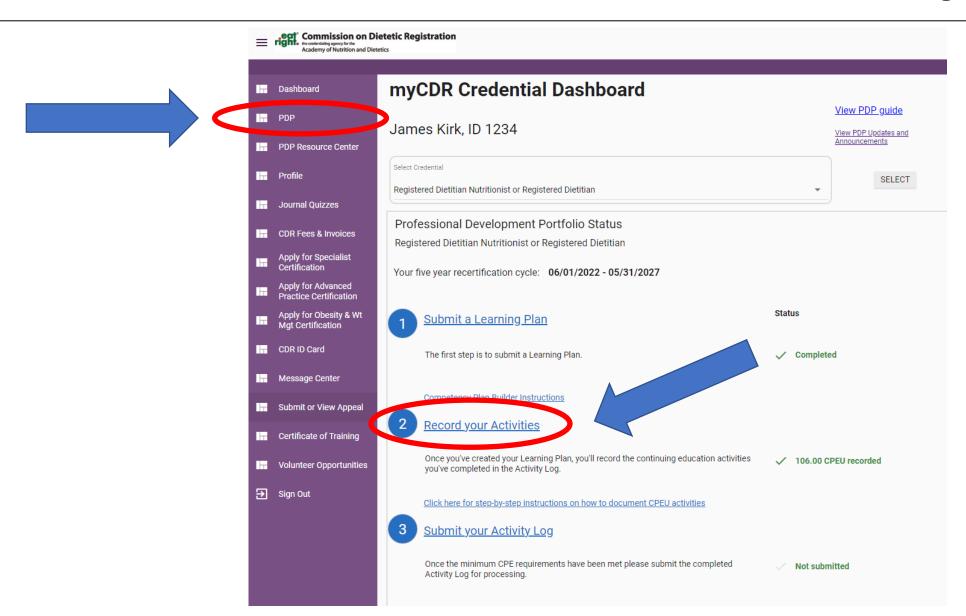

# <u>Step 3</u>: Enter the Professional Development Portfolio by Clicking "Record your Activities" from the Dashboard or "PDP" from the left navigation pane.