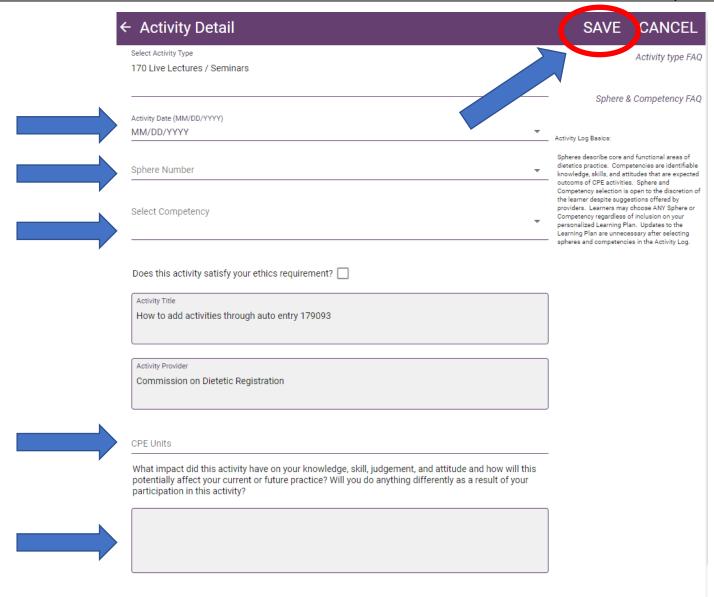

<u>Step 7</u>: Auto Entry - Complete the Activity Detail page by entering the date of completion, selecting a Sphere and Competency, entering the CPEU value, and writing an impact statement. Click "Save" once all fields are completed.

Note: The date of completion can be entered by typing the date or by selecting the down arrow and using the calendar feature.

Step 8: If Auto Entry was not used, complete all fields on the Activity Detail page. Click "Save" at the bottom or top.

#### Note:

 Learners may choose ANY Sphere or Competency regardless of inclusion on your personalized Learning Plan. Updates to the Learning Plan are unnecessary after selecting Spheres and Competencies in the Activity Log.