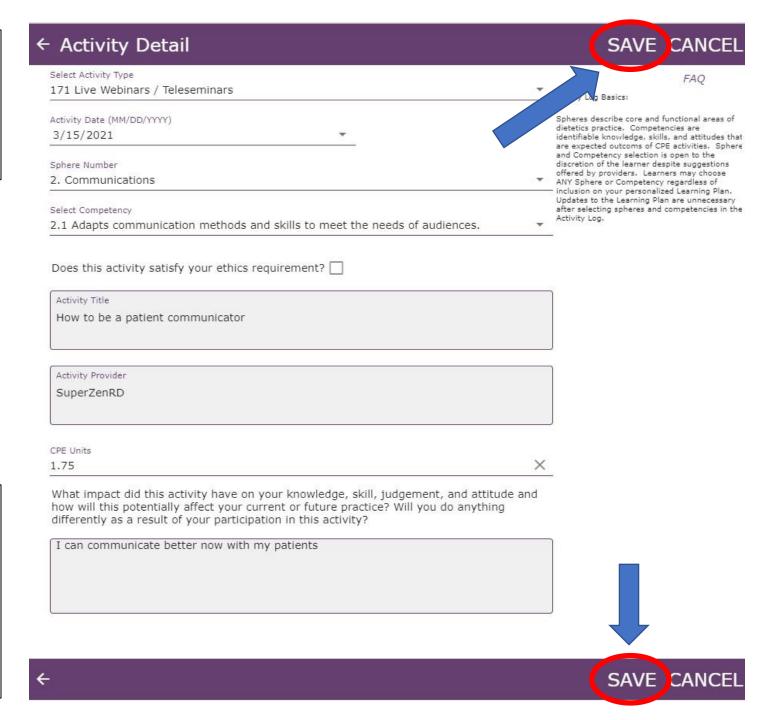

<u>Step 7</u>: Auto Entry - Complete the Activity Detail page by entering the date of completion, selecting a Sphere and Competency, entering the CPEU value, and writing an impact statement. Click "Save" once all fields are completed.

Note: The date of completion can be entered by typing the date or by selecting the down arrow and using the calendar feature.

Step 8: If Auto Entry was not used, complete all fields on the Activity Detail page. Click "Save" at the bottom or top.

#### Note:

 Learners may choose ANY Sphere or Competency regardless of inclusion on your personalized Learning Plan. Updates to the Learning Plan are unnecessary after selecting Spheres and Competencies in the Activity Log.