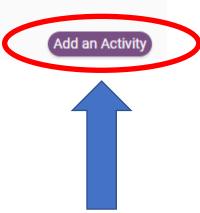

or have the system email your login information.

# <u>Step 3</u>: Enter the Professional Development Portfolio by Clicking "Record your Activities" from the Dashboard or "PDP" from the left navigation pane.



### Step 4: Click "Access Log" next to your cycle to begin recording activities.



## Step 5: Click "Add an Activity"

#### PDP Activity Log

#### Registered Dietitian Nutritionist or Registered Dietitian

Cycle Start Date 06/01/2022 Cycle End Date 05/31/2027

Log Status - Not submitted for approval

You have logged 106 CPEUs out of 75 required for recertification

You have completed the miniumum number of CPE required for this certification cycle. Please remember to click Finish - Submit log for processing before the end of your certification cycle.

Finish - submit Activity Log



# <u>Step 6</u>: Auto Entry - For CDR Prior Approved activities enter the 6-digit CDR Prior Approval Number and Click "Continue"



#### Note:

- For CDR approved activities the CDR Prior Approval Number can be found in the <u>CPE Database</u>.
- If you do not know the CDR Prior Approval Number or the activity is not Prior Approved by CDR,
   Click "Skip"

<u>Step 7</u>: Auto Entry - Complete the Activity Detail page by entering the date of completion, selecting a Sphere and Competency, entering the CPEU value, and writing an impact statement. Click "Save" once all fields are completed.

Note: The date of completion can be entered by typing the date or by selecting the down arrow and using the calendar feature.



Step 8: If Auto Entry was not used, complete all fields on the Activity De