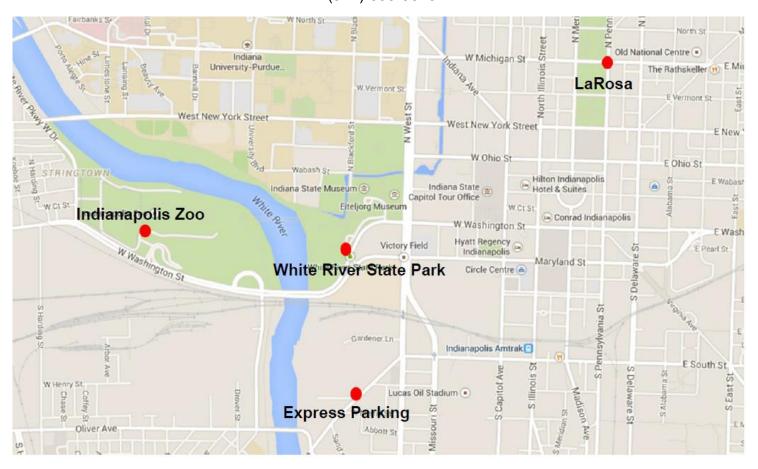

# White River State Park (24-Hour)

650 West Washington St. \$20 for 12 hours; based on availability Arrange via phone at least 1 week in advance (317) 234-0231

#### LaRosa

449 S. Pennsylvania St., Indianapolis, IN 46204 http://www.parkwhiz.com/p/indianapolis-parking/449-s-pennsylvania-st/Online Reservations – Website will quote prices

Maximum vehicle size: 20' H x 10' W x 40' L

#### Indianapolis Zoo

1200 West Washington Street
Based upon availability, must display Certificate of Insurance
Arrange via phone in advance
(317) 630-2001

### **Express Parking**

525 Kentucky Avenue

Special Event Parking for: Lucas Oil Stadium (1 Block Away) and Indianapolis Convention Center.

Rates Vary.

(317) 639-9825